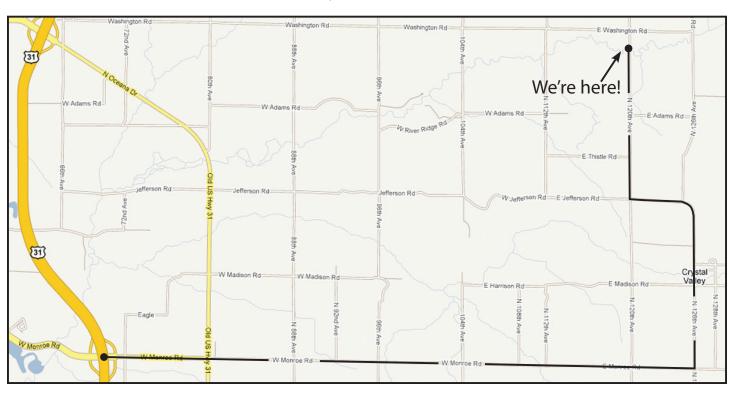

## FROM HART

- Take US 31 north to the Monroe Road exit in Pentwater.
- · Turn east (right) on Monroe Road.
- · Go to Oceana Drive at the blinking red light.
- Cross Oceana Drive and continue east on Monroe Road 5.5 miles until the stop sign.
- · Turn north (left) on 126th Avenue.
- Follow the blacktop 4.5 miles.
- Go through 2 big curves and over a little bridge.
- Major Produce is on the east, just after the bridge.
- · If you go around a third curve, you've just missed us!